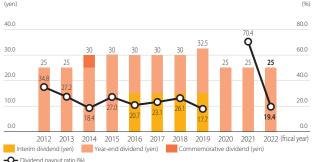

## Main Business Indices

|                                                                     | (Fiscal Year)                     | 2012                | 2013    | 2014    | 2015    | 2016     | 2017     | 2018     | 2019     | 2020     | 2021     | 2022     |
|---------------------------------------------------------------------|-----------------------------------|---------------------|---------|---------|---------|----------|----------|----------|----------|----------|----------|----------|
| Financial indices                                                   |                                   |                     |         |         |         |          |          |          |          |          |          |          |
| (Consolidated)                                                      |                                   |                     |         |         |         |          |          |          |          |          |          |          |
| Operating revenue*1*2                                               | (millions of yen)                 | 184,412             | 197,495 | 210,995 | 219,065 | 221,690  | 227,874  | 227,424  | 228,015  | 190,813  | 201,793  | 221,280  |
| Operating income                                                    | (millions of yen)                 | 21,973              | 23,062  | 28,118  | 32,318  | 31,840   | 33,971   | 27,745   | 35,223   | 5,552    | 12,190   | 21,023   |
| Ordinary income                                                     | (millions of yen)                 | 15,474              | 16,899  | 22,001  | 27,110  | 27,111   | 29,733   | 23,898   | 31,677   | 1,854    | 9,931    | 18,965   |
| Profit or loss attributable to owners of                            | parent (millions of yen)          | 7,518               | 9,615   | 17,467  | 12,612  | 16,452   | 14,719   | 13,023   | 20,811   | -1,861   | 4,021    | 14,623   |
| Comprehensive income                                                | (millions of yen)                 | 10,207              | 10,644  | 25,190  | 7,394   | 20,478   | 16,991   | 12,143   | 18,031   | 4,559    | 5,594    | 16,870   |
| Total assets                                                        | (millions of yen)                 | 781,589             | 781,671 | 909,547 | 894,621 | 890,798  | 902,045  | 918,385  | 925,058  | 962,229  | 920,976  | 935,113  |
| Net assets                                                          | (millions of yen)                 | 143,176             | 152,039 | 199,991 | 203,939 | 219,288  | 232,835  | 241,561  | 256,003  | 258,569  | 260,716  | 274,586  |
| Book value per share*3                                              | (yen)                             | 268.60              | 285.16  | 337.32  | 343.47  | 1,845.77 | 1,957.31 | 2,036.79 | 2,157.76 | 2,176.19 | 2,189.38 | 2,306.15 |
| Basic earnings (loss) per share*3                                   | (yen)                             | 14.38               | 18.40   | 32.58   | 22.25   | 145.13   | 129.85   | 114.90   | 183.68   | -16.44   | 35.51    | 129.13   |
| Capital adequacy ratio                                              | (%)                               | 18.0                | 19.1    | 21.0    | 21.8    | 23.5     | 24.6     | 25.1     | 26.4     | 25.6     | 26.9     | 27.9     |
| Return on equity (ROE)                                              | (%)                               | 5.5                 | 6.6     | 10.3    | 6.5     | 8.1      | 6.8      | 5.8      | 8.8      | -0.8     | 1.6      | 5.7      |
| Price-earnings ratio (PER)                                          | (times)                           | 27.3                | 21.7    | 15.2    | 27.5    | 18.7     | 20.5     | 26.6     | 13.4     | _        | 66.5     | 22.7     |
| Price book-value ratio (PBR)                                        | (times)                           | 1.46                | 1.40    | 1.47    | 1.78    | 1.47     | 1.36     | 1.50     | 1.14     | 1.17     | 1.08     | 1.27     |
| Cash flows from operating activities                                | (millions of yen)                 | 37,332              | 27,459  | 43,013  | 43,212  | 42,753   | 58,477   | 38,729   | 58,935   | 21,338   | 41,879   | 39,086   |
| Cash flows from investing activities                                | (millions of yen)                 | -15,719             | -17,675 | -90,315 | -29,030 | -30,861  | -40,669  | -45,219  | -48,915  | -33,273  | -19,669  | -26,305  |
| Cash flows from financing activities                                | (millions of yen)                 | -13,592             | -19,779 | 51,503  | -17,047 | -11,906  | -16,429  | 8,632    | -14,853  | 35,821   | -27,026  | -11,341  |
| Cash and cash equivalents at end of pe                              | eriod (millions of yen)           | 26,955              | 16,959  | 21,160  | 18,294  | 18,342   | 19,721   | 21,864   | 17,030   | 40,917   | 36,101   | 37,540   |
| Ratio of interest-bearing debt to EBITE                             | DA*4 (times)                      | 11.1                | 10.4    | 9.6     | 8.4     | 8.3      | 7.6      | 8.5      | 7.2      | 14.2     | 11.6     | 9.6      |
| Ratio of net interest-bearing debt to E                             | BITDA*4 (times)                   | 10.6                | 10.0    | 9.2     | 8.0     | 7.9      | 7.3      | 8.2      | 6.9      | 13.0     | 10.7     | 8.8      |
| (Non-consolidated)                                                  |                                   |                     |         |         |         |          |          |          |          |          |          |          |
| Share capital                                                       | (millions of yen)                 | 63,739              | 63,739  | 72,983  | 72,983  | 72,983   | 72,983   | 72,983   | 72,983   | 72,983   | 72,983   | 72,983   |
| Number of issued and outstanding sha                                | ares<br>(thousands of shares)     | 526,412             | 526,412 | 567,012 | 567,012 | 567,012  | 113,402  | 113,402  | 113,402  | 113,402  | 113,402  | 113,402  |
| Dividend per share                                                  | (yen)                             | 5.00                | 5.00    | 6.00*5  | 6.00    | 6.00     | 18.00*6  | 30.00    | 32.50    | 25.00    | 25.00    | 25.00    |
| Non-financial indices                                               |                                   |                     |         |         |         |          |          |          |          |          |          |          |
| Energy consumption (consolidated)                                   | (thousands of GJ)                 | 3,433*7             | 5,483   | 5,512   | 5,459   | 5,434    | 5,329    | 5,212    | 5,219    | 4,590    | 4,613    | 4,776    |
| CO <sub>2</sub> emissions (consolidated)                            | (thousands of t-CO <sub>2</sub> ) | 155.7* <sup>7</sup> | 309.9   | 316.5   | 313.6   | 302.9    | 298.1    | 264.8    | 234.7    | 202.6    | 207.7    | 192.2    |
| Energy-saving vehicle adoption (consc                               | olidated) (%)                     | 46.7                | 46.9    | 49.3    | 52.3    | 54.0     | 55.5     | 56.5     | 60.2     | 61.7     | 63.2     | 63.2     |
| Rolling stock energy consumption into (consolidated)                | ensity<br>(kl/10,000 km)          | 6.49                | 6.44    | 6.33    | 6.12    | 6.12     | 6.05     | 5.85     | 5.62     | 5.55     | 5.52     | 5.53     |
| Water used                                                          |                                   |                     |         |         |         |          |          |          |          |          |          |          |
| Railway business (non-consolidated)                                 | ) (m³)                            | 273,363             | 252,180 | 287,132 | 203,385 | 190,681  | 184,363  | 175,178  | 197,096  | 185,656  | 186,415  | 178,857  |
| Head office and other facilities (non-                              | -consolidated) (m³)               | 532,672             | 557,608 | 549,130 | 642,903 | 637,070  | 625,953  | 620,523  | 571,059  | 407,822  | 561,683  | 666,819  |
| Number of accountable accidents in t                                | he railway business*8<br>(cases)  | 3                   | 3       | 1       | 1       | 2        | 3        | 1        | 4        | 0        | 2        | 2        |
| Customer satisfaction index                                         | (points)                          | _                   | _       | _       | 61.2    | 59.5     | 60.8     | 63.0     | 65.1     | 64.7     | 65.6     | 63.7     |
| Environmental building (green building)                             | ) certification*9 (cases)         | 0                   | 0       | 0       | 0       | 0        | 0        | 1        | 1        | 2        | 2        | 3        |
| Demographics along the railway lines decrease)*Excluding Osaka City | (social increase or (persons)     | _                   | -4,872  | -5,253  | -5,538  | -4,319   | -5,164   | -4,034   | -2,239   | -4,525   | -6,864   | -1,459   |