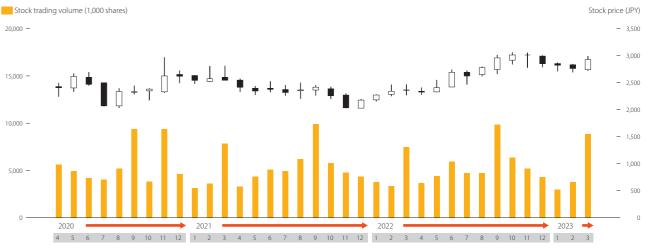

| 1.14                             |
| 9  | State Street Bank West Client - Treaty 505234        | 1,212                                                | 1.07                             |
| 10 | Takashimaya Co., Ltd.                                | 1,007                                                | 0.89                             |

(Note) After deduction of treasury shares

### Dividend and dividend payout ratio



\*The Company implemented a 1-for-5 reverse stock split with an effective date of October 1, 2017.

\* Dividends for FY2017 and prior fiscal years have been restated to conform with the basis after the stock consolidation
\*There was a net loss in FY2020, so the dividend payout ratio is not shown here.

### Stock price and trading volume



Nankai Group Integrated Report 2023 110