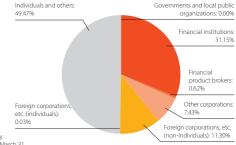

| Governments and local public organizations | Governments  1 43  46 351,860 | Stock Product brokes or and local public 1 43 26 46 351,860 6,970 | Stocks (Number of Other or particular or par | Stocks (Number of shares per unit organizations stitutions in the shares per unit organizations of shares per unit for product the stitution of shares per unit for product the stitution of shares per unit for product the state of shares per unit for product (Number of shares per unit for pr | Stocks (Number of shares per unit: 100)   Order | Stocks (Number of shares per unit: 100)  organizations financial openiments and documents of the stitutions of the stitu | Stocks (Number of shares per unit: 100)   Oracle   Financial   Property   P |  |



(Notes) 1. 746 units and 18 shares of the 74,618 treasury shares are included in the items "Individuals and others" and "Shares less than one unit," respectively. The 74,618 treasury shares represent the number of shares that appear in the shareholders' register, and the balance of shares actually held as of March 31, 2023 was 73,818 charge.

2. The item "Financial institutions" includes 1,002 units of the Company's shares held by the Board Benefit Trust (BBT) as funds for officer stock compensation 3. The items "Other corporations" and "Shares less than one unit" include 26 units and 90 shares in the name of Japan Securities Depository Center, respective

### Major shareholders (as of March 31, 2023)

|    | Shareholder name                                     | Number of shares<br>held